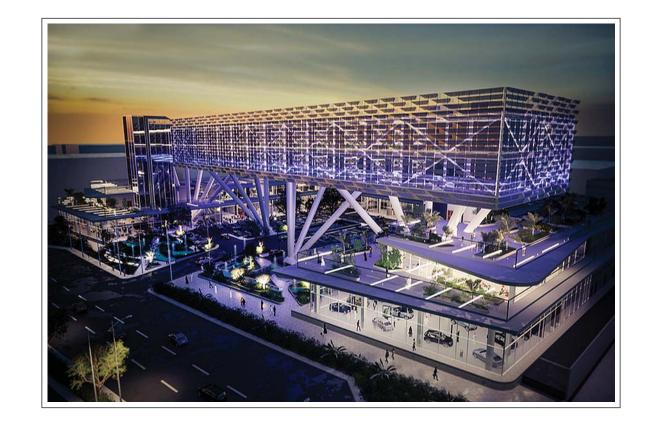

# Zan Square (Administrative)

Commercial area

20,969

Location Land area Built up area

Jeddah - King Abdulaziz Road - Al-Zahraa 18,816 38,906

Usage Status

Commercial - offices Under construction

Click on the link to go to the location on the map: