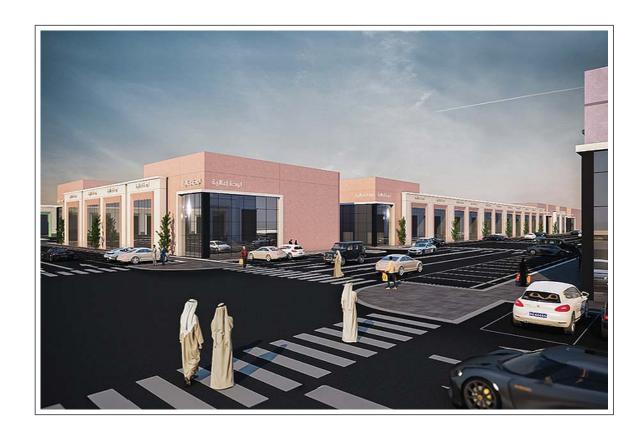

# Silal Al-Madinah (Logistical)

Location

Medina - King Khaled Road - Al-Aqoul

Land area

250,490

Built up area

137,100

Commercial area

110,000

Usage

Commercial - Warehouses Refrigerators

Status

Licensing stage

Click on the link to go to the location on the map:

https://maps.app.goo.gl/ezT2ZuMVkiXxDZ9m8