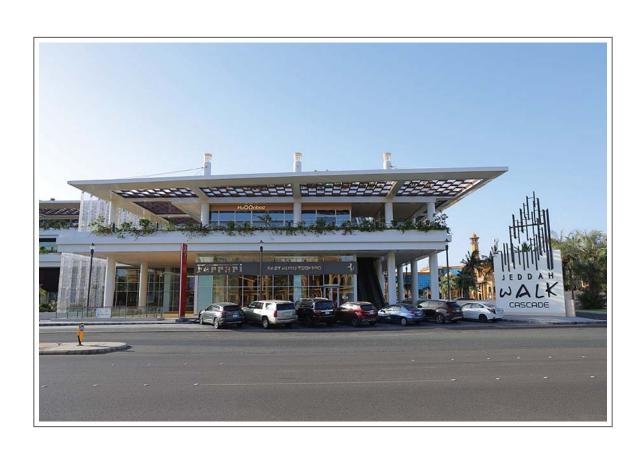

## Cascade (Commercial)

|               |        | 1 - |      |
|---------------|--------|-----|------|
| Lo            | -      | -   |      |
|               |        |     |      |
|               |        |     | <br> |
| $-\mathbf{v}$ | $\sim$ |     |      |
| $\overline{}$ |        |     |      |
|               |        |     |      |

Usage

Jeddah - Prince Muhammad bin Abdulaziz Street - Al Khalidiya

Commercial -Luxury Restaurants

### Land area

7,750

Year of completion

2022

## Built up area

19,268

## Commercial area

7,890

## Status

Completed (sold in 2023)

Click on the link to go to the location on the map:

https://goo.gl/maps/aSTnh6FwR4AhWQDM7

Location

Jeddah - Palestine Street - Al-Rehab

Land area

13,963