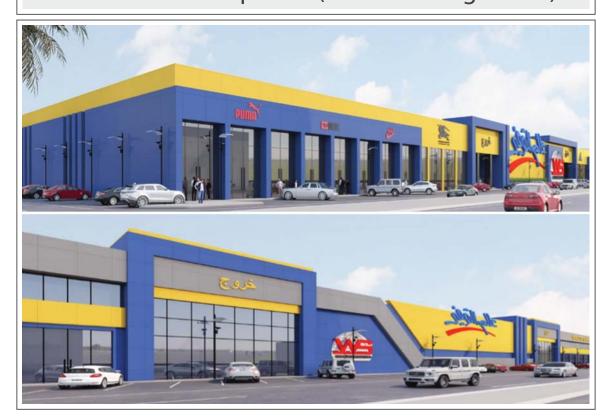

# Commercial building projects

| Waha<br>Cente      | واحة سنتر سنتر                |
|--------------------|-------------------------------|
| Location Pri       | nce Sultan Street - Al Salama |
| Land area          | 4,024                         |
| Built up area      | 3,600                         |
| Commercial area    | 3,600                         |
| Usage              | Main showroom                 |
| Year of completion | 2016                          |
| Status Compl       | eted (Under management)       |

https://goo.gl/maps/tFa3LMid2Nob1iwq7

| Al-Deera Ce        | nter الديرة Al Deera Center  |
|--------------------|------------------------------|
| Location           | Al Mahjar Street - Al Mahjar |
| Land area          | 16,595                       |
| Built up area      | 15,000                       |
| Commercial area    | 12,000                       |
| Usage              | Commercial                   |
| Year of completion | 2000                         |
| Status             | Completed (sold in 2007)     |