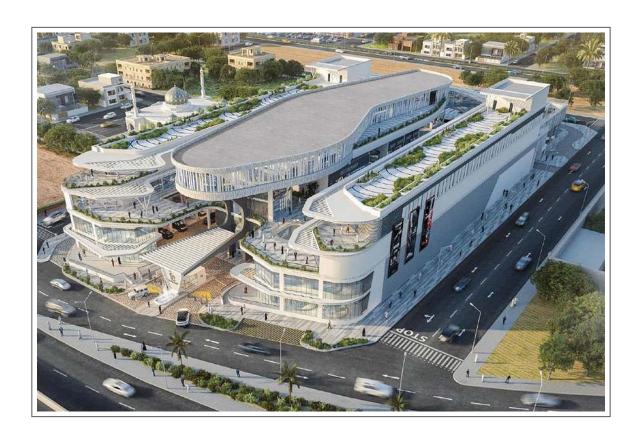

# Zan Square (Administrative)

Commercial area

20,969

Location Land area Built up area

Jeddah - King Abdulaziz Road - Al-Zahraa 18,816 38,906

Usage Status

Commercial - offices Under construction

Click on the link to go to the location on the map: