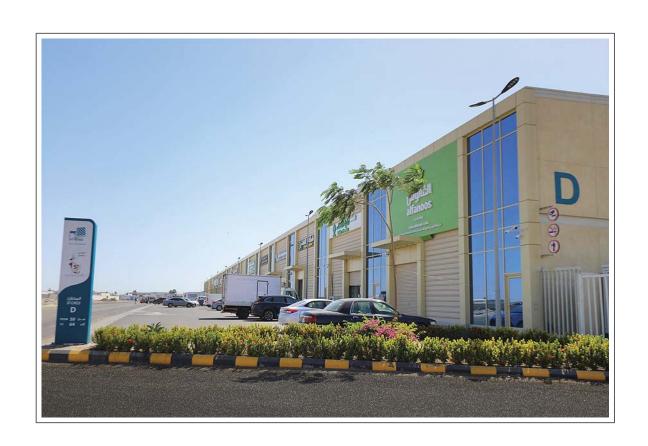

# Modern Stores (Logistical)

| Location                              | Land area | Built up area | Commercial area |
|---------------------------------------|-----------|---------------|-----------------|
| Jeddah - King Faisal Road - Al-Mahjar | 134,692   | 73,148        | 71,147          |

| Usage                        | Year of completion | Status                       |
|------------------------------|--------------------|------------------------------|
| Warehouses - Offices - Shops | 2020               | Completed (Under management) |

Click on the link to go to the location on the map:

https://goo.gl/maps/c9hQRcomovqKdgqA9