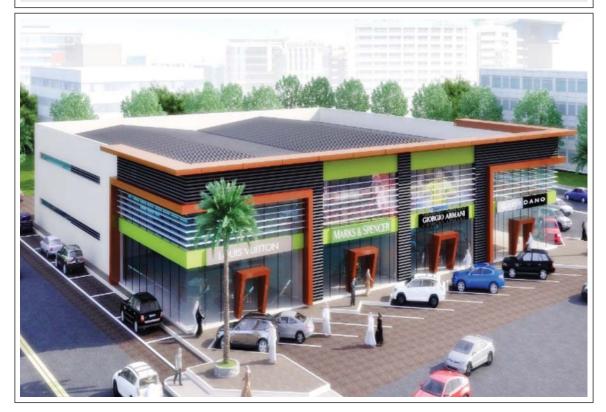

# Rovan Tower Zan Square Lavender

## Rovan Tower

(Administrative)

Location

Jeddah - Prince Saud Al Faisal Street

Land area

3,265

Built up area

26,000

Commercial area

13,000

Usage

Shops - offices

Year of completion

2018

Status

Completed (sold in 2023)

Click on the link to go to the location on the map:

https://goo.gl/maps/noCyPDinX6WvMPvz9