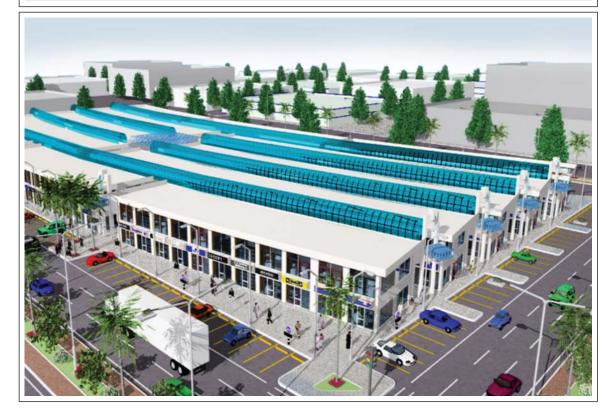

# Zan Square (Administrative)

Commercial area

20,969

Location Land area Built up area

Jeddah - King Abdulaziz Road - Al-Zahraa 18,816 38,906

Usage Status

Commercial - offices Under construction

Click on the link to go to the location on the map:

https://goo.gl/maps/ZKLgb4Uz9u8qYP4j9