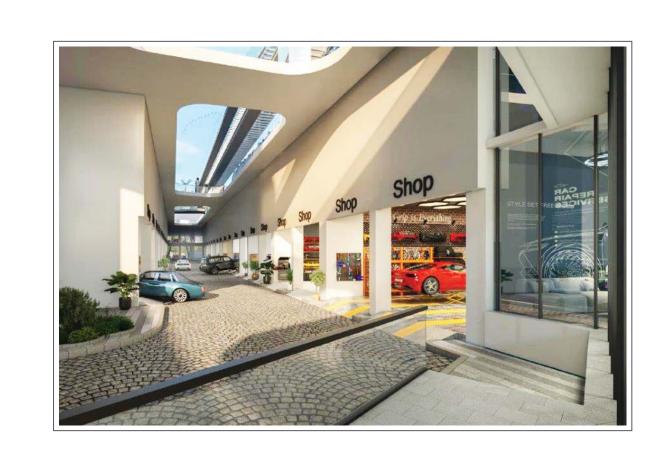

## Cascade (Commercial)

|               |        | 1 - |      |
|---------------|--------|-----|------|
| Lo            | -      | -   |      |
|               |        |     |      |
|               |        |     | <br> |
| $-\mathbf{v}$ | $\sim$ |     |      |
| $\overline{}$ |        |     |      |
|               |        |     |      |

Usage

Jeddah - Prince Muhammad bin Abdulaziz Street - Al Khalidiya

Commercial -Luxury Restaurants

### Land area

7,750

Year of completion

2022

## Built up area

19,268

## Commercial area

7,890

## Status

Completed (sold in 2023)

Click on the link to go to the location on the map:

https://goo.gl/maps/aSTnh6FwR4AhWQDM7

Location

Jeddah - Palestine Street - Al-Rehab

Land area

13,963