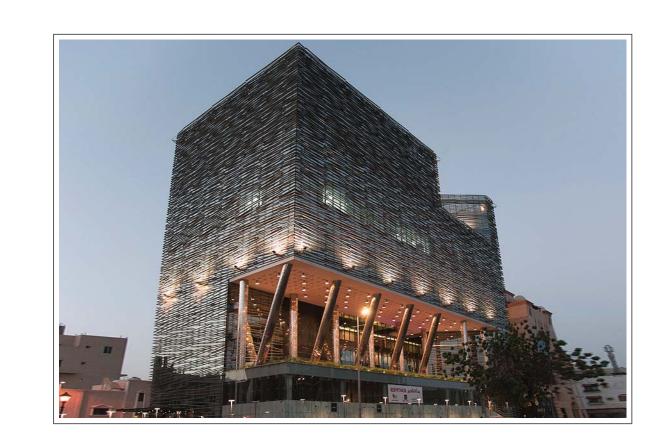

# Rovan Tower Zan Square Lavender

# Zan Square (Administrative)

Commercial area

20,969

Location Land area Built up area

Jeddah - King Abdulaziz Road - Al-Zahraa 18,816 38,906

Usage Status

Commercial - offices Under construction

Click on the link to go to the location on the map: