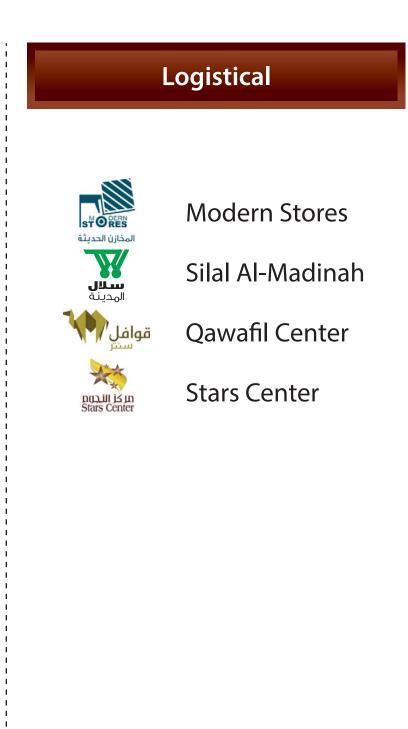

# Modern Stores (Logistical)

| Location                              | Land area | Built up area | Commercial area |
|---------------------------------------|-----------|---------------|-----------------|
| Jeddah - King Faisal Road - Al-Mahjar | 134,692   | 73,148        | 71,147          |

# Silal Al-Madinah (Logistical)

Location

Medina - King Khaled Road - Al-Aqoul

Land area

250,490

Built up area

137,100

Commercial area

# Logistics building projects

| QAWAFIL center     | قوافل/ المار                 |
|--------------------|------------------------------|
| Location           | King Faisal Road - Al Mahjar |
| Land area          | 52,994                       |
| Built up area      | 37,700                       |
| Commercial area    | 34,560                       |
| Usage              | Warehouses - offices - shops |
| Year of completion | 2012                         |
| Status Comple      | eted (Under management)      |

https://goo.gl/maps/5Z2E9JTntvnzbV3p9

|                    | مركز النجور<br>Stars Center  |
|--------------------|------------------------------|
| Location           | Al-Khamra Street - Al-Mahjar |
| Land area          | 40,000                       |
| Built up area      | 15,000                       |
| Commercial area    | 14,250                       |
| Usage              | Warehouses - offices - shops |
| Year of completion | 2011                         |
| Status             | Complete (sold)              |