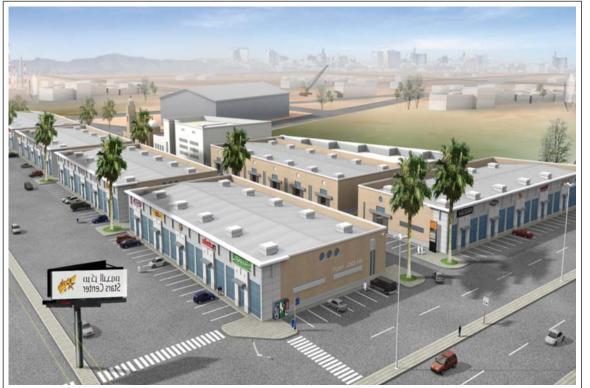

https://goo.gl/maps/5Z2E9JTntvnzbV3p9

|                    | مركز النجور<br>Stars Center  |
|--------------------|------------------------------|
| Location           | Al-Khamra Street - Al-Mahjar |
| Land area          | 40,000                       |
| Built up area      | 15,000                       |
| Commercial area    | 14,250                       |
| Usage              | Warehouses - offices - shops |
| Year of completion | 2011                         |
| Status             | Complete (sold)              |

https://goo.gl/maps/x3FB9ri6YFCocm5L8