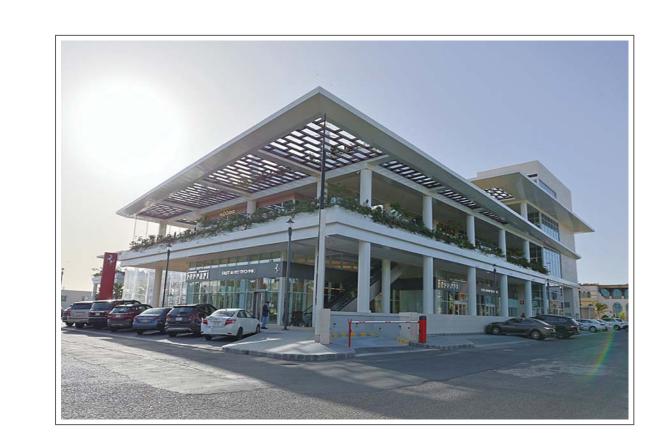

## Cascade (Commercial)

|               |        | 1 - |      |
|---------------|--------|-----|------|
| Lo            | -      | -   |      |
|               |        |     |      |
|               |        |     | <br> |
| $-\mathbf{v}$ | $\sim$ |     |      |
| $\overline{}$ |        |     |      |
|               |        |     |      |

Usage

Jeddah - Prince Muhammad bin Abdulaziz Street - Al Khalidiya

Commercial -Luxury Restaurants

### Land area

7,750

Year of completion

2022

## Built up area

19,268

## Commercial area

7,890

## Status

Completed (sold in 2023)

Click on the link to go to the location on the map:

https://goo.gl/maps/aSTnh6FwR4AhWQDM7

Location

Jeddah - Palestine Street - Al-Rehab

Land area

13,963