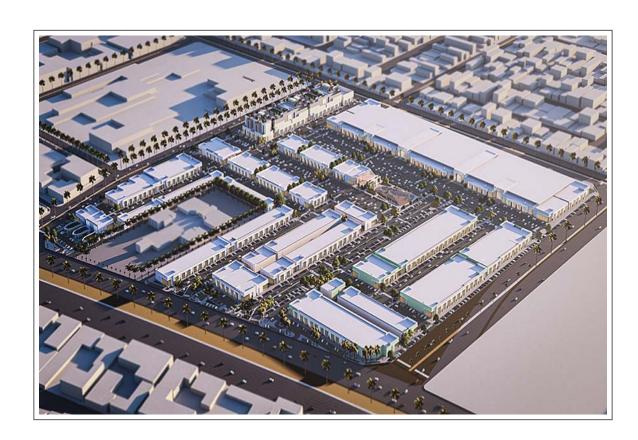

# Silal Al-Madinah (Logistical)

Location

Medina - King Khaled Road - Al-Aqoul

Land area

250,490

Built up area

137,100

Commercial area

110,000

Usage

Commercial - Warehouses Refrigerators

Status

Licensing stage

Click on the link to go to the location on the map:

https://maps.app.goo.gl/ezT2ZuMVkiXxDZ9m8