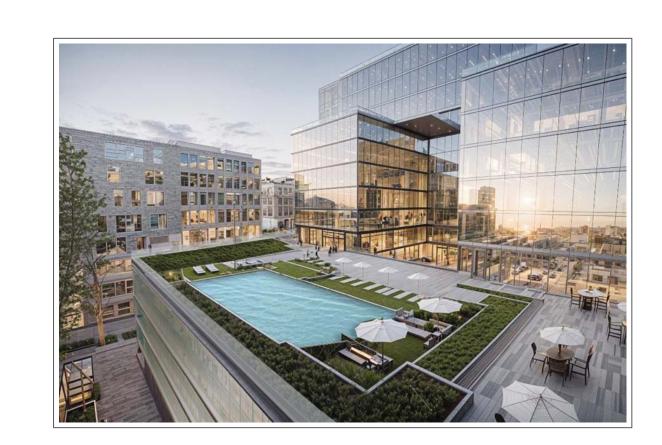

# Zan Square (Administrative)

Commercial area

20,969

Location Land area Built up area

Jeddah - King Abdulaziz Road - Al-Zahraa 18,816 38,906

Usage Status

Commercial - offices Under construction

Click on the link to go to the location on the map: