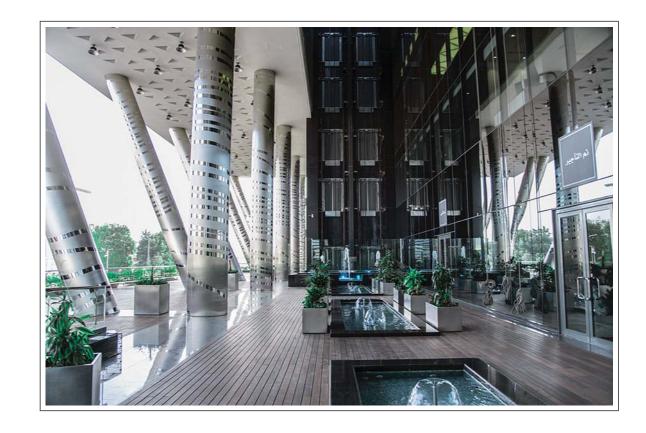

# Rovan Tower Zan Square Lavender

# Zan Square (Administrative)

Commercial area

20,969

Location Land area Built up area

Jeddah - King Abdulaziz Road - Al-Zahraa 18,816 38,906

Usage Status

Commercial - offices Under construction

Click on the link to go to the location on the map: