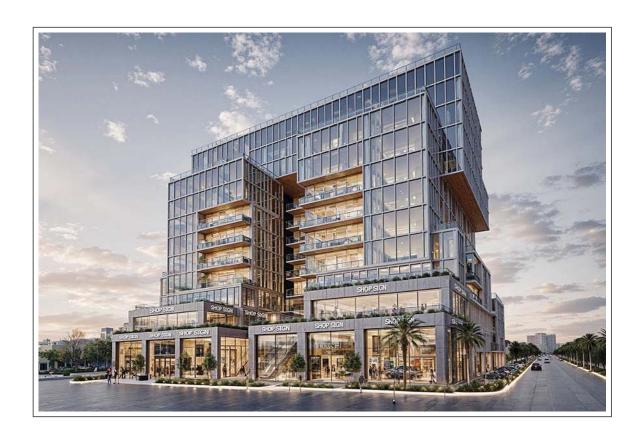

# Zan Square (Administrative)

Commercial area

20,969

Location Land area Built up area

Jeddah - King Abdulaziz Road - Al-Zahraa 18,816 38,906

Usage Status

Commercial - offices Under construction

Click on the link to go to the location on the map: