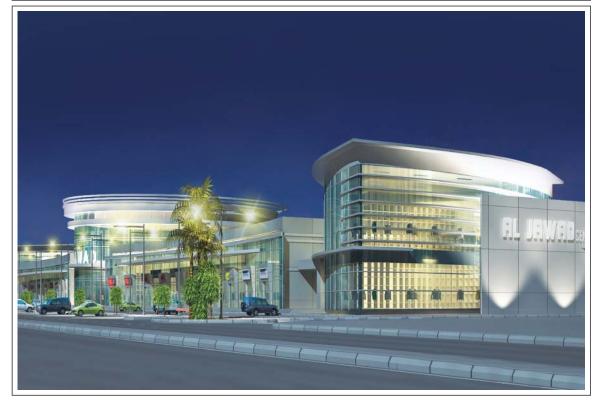

https://goo.gl/maps/xab3csx6EbVseywu5

|                    | جــواد ســنـّر<br>Jawad Center |
|--------------------|--------------------------------|
| Location           | King Fahd Road - Al Nuzha      |
| Land area          | 16,870                         |
| Built up area      | 16,723                         |
| Commercial area    | 16,223                         |
| Usage              | Commercial - office            |
| Year of completion | 2011                           |
| Status Comple      | eted (Under management)        |