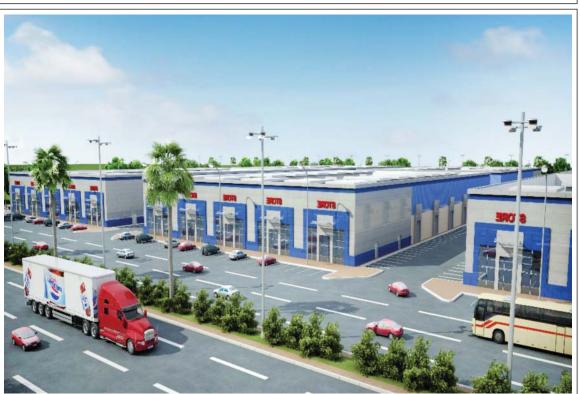

# Modern Stores (Logistical)

| Location                              | Land area | Built up area | Commercial area |
|---------------------------------------|-----------|---------------|-----------------|
| Jeddah - King Faisal Road - Al-Mahjar | 134,692   | 73,148        | 71,147          |

| Usage                        | Year of completion | Status                       |
|------------------------------|--------------------|------------------------------|
| Warehouses - Offices - Shops | 2020               | Completed (Under management) |

Click on the link to go to the location on the map:

https://goo.gl/maps/c9hQRcomovqKdgqA9