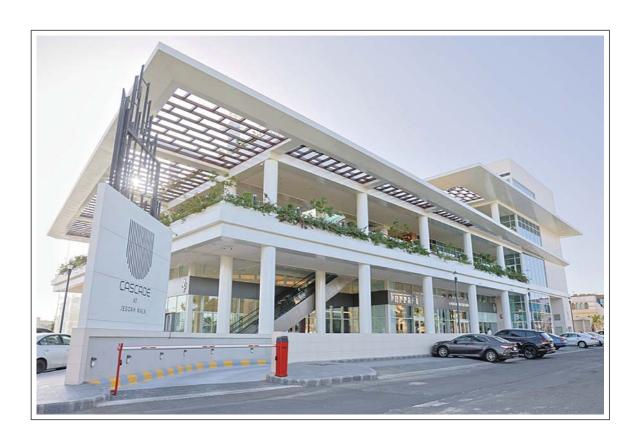

## Cascade (Commercial)

|               |        | 1 - |      |
|---------------|--------|-----|------|
| Lo            | -      | -   |      |
|               |        |     |      |
|               |        |     | <br> |
| $-\mathbf{v}$ | $\sim$ |     |      |
| $\overline{}$ |        |     |      |
|               |        |     |      |

Usage

Jeddah - Prince Muhammad bin Abdulaziz Street - Al Khalidiya

Commercial -Luxury Restaurants

### Land area

7,750

Year of completion

2022

## Built up area

19,268

## Commercial area

7,890

## Status

Completed (sold in 2023)

Click on the link to go to the location on the map:

https://goo.gl/maps/aSTnh6FwR4AhWQDM7

Location

Jeddah - Palestine Street - Al-Rehab

Land area

13,963