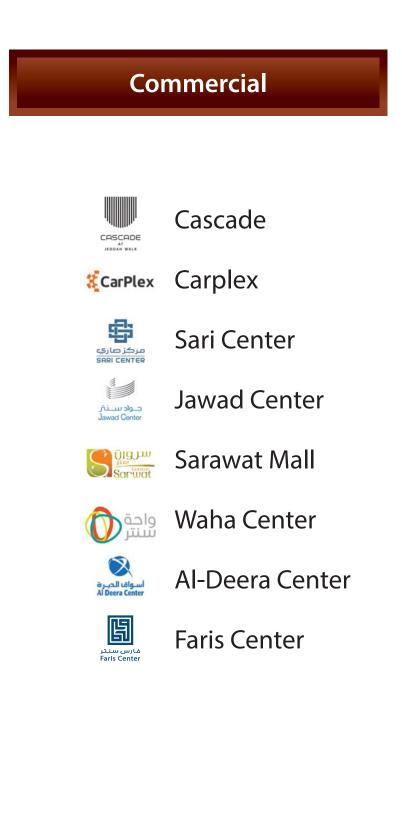

# Commercial building projects

|                    | مرکز صاری<br>SARI CENTER   |
|--------------------|----------------------------|
| Location           | Sari Street - Al Faisaliah |
| Land area          | 14,387                     |
| Built up area      | 14,854                     |
| Commercial area    | 14,854                     |
| Usage              | Main showroom              |
| Year of completion | 2022                       |
| Status Comple      | eted (Under management)    |

https://goo.gl/maps/xab3csx6EbVseywu5

|                    | جــواد ســنـّر<br>Jawad Center |
|--------------------|--------------------------------|
| Location           | King Fahd Road - Al Nuzha      |
| Land area          | 16,870                         |
| Built up area      | 16,723                         |
| Commercial area    | 16,223                         |
| Usage              | Commercial - office            |
| Year of completion | 2011                           |
| Status Comple      | eted (Under management)        |

https://goo.gl/maps/FsEL5vsyRA9ss9TU7

| Sarwat             | مود شاطل الله           |
|--------------------|-------------------------|
| Location           | Jizan - Sabya           |
| Land area          | 43,590                  |
| Built up area      | 26,096                  |
| Commercial area    | 18,781                  |
| Usage              | Commercial              |
| Year of completion | 2010                    |
| Status Compl       | eted (Under management) |

# Commercial building projects

| Waha<br>Cente      | واحة سنتر سنتر                |
|--------------------|-------------------------------|
| Location Pri       | nce Sultan Street - Al Salama |
| Land area          | 4,024                         |
| Built up area      | 3,600                         |
| Commercial area    | 3,600                         |
| Usage              | Main showroom                 |
| Year of completion | 2016                          |
| Status Compl       | eted (Under management)       |

https://goo.gl/maps/tFa3LMid2Nob1iwq7

| Al-Deera Ce        | nter الديرة Al Deera Center  |
|--------------------|------------------------------|
| Location           | Al Mahjar Street - Al Mahjar |
| Land area          | 16,595                       |
| Built up area      | 15,000                       |
| Commercial area    | 12,000                       |
| Usage              | Commercial                   |
| Year of completion | 2000                         |
| Status             | Completed (sold in 2007)     |

https://goo.gl/maps/1YdNSjexTAKnFxrYA

| تر<br>Fa           | فارس سنا<br>ris Center     |
|--------------------|----------------------------|
| Location           | Sari Street - Al Faisaliah |
| Land area          | 5,137                      |
| Built up area      | 4,096                      |
| Commercial area    | 2,795                      |
| Usage              | Commercial                 |
| Year of completion | 2022                       |
| Status             | Under construction         |