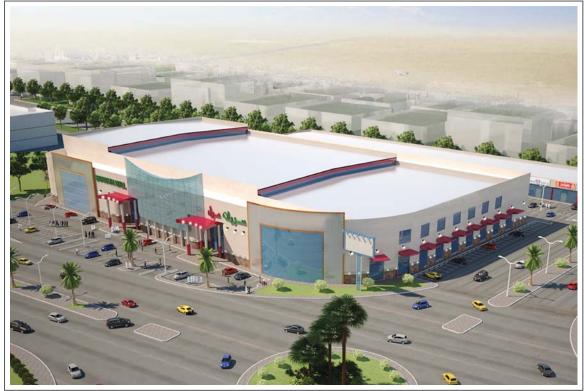

# Modern Stores (Logistical)

| Location                              | Land area | Built up area | Commercial area |
|---------------------------------------|-----------|---------------|-----------------|
| Jeddah - King Faisal Road - Al-Mahjar | 134,692   | 73,148        | 71,147          |

| Usage                        | Year of completion | Status                       |
|------------------------------|--------------------|------------------------------|
| Warehouses - Offices - Shops | 2020               | Completed (Under management) |

Click on the link to go to the location on the map:

https://goo.gl/maps/c9hQRcomovqKdgqA9