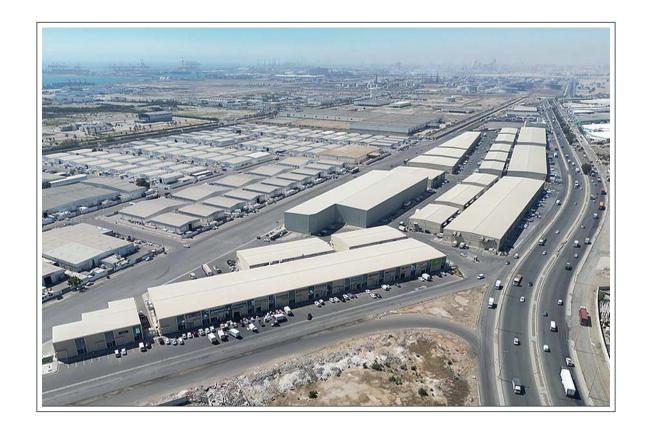

# Modern Stores (Logistical)

| Location                              | Land area | Built up area | Commercial area |
|---------------------------------------|-----------|---------------|-----------------|
| Jeddah - King Faisal Road - Al-Mahjar | 134,692   | 73,148        | 71,147          |

| Usage                        | Year of completion | Status                       |
|------------------------------|--------------------|------------------------------|
| Warehouses - Offices - Shops | 2020               | Completed (Under management) |

Click on the link to go to the location on the map:

https://goo.gl/maps/c9hQRcomovqKdgqA9