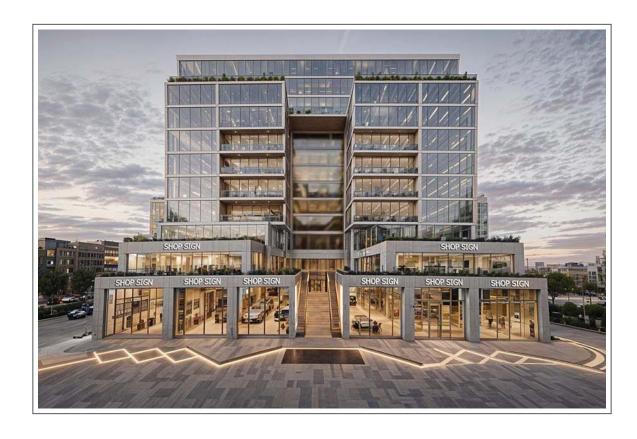

## Rovan Tower

(Administrative)

Location

Jeddah - Prince Saud Al Faisal Street

Land area

3,265

Built up area

26,000

Commercial area

13,000

Usage

Shops - offices

Year of completion

2018

Status

Completed (sold in 2023)

Click on the link to go to the location on the map:

https://goo.gl/maps/noCyPDinX6WvMPvz9