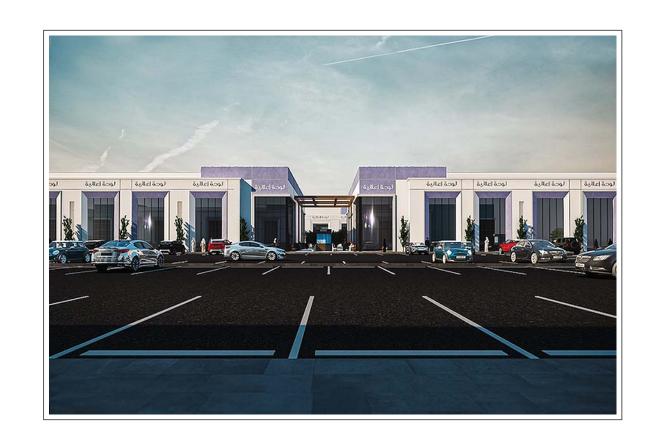

https://goo.gl/maps/1YdNSjexTAKnFxrYA

| تر<br>Fa           | فارس سنا<br>ris Center     |
|--------------------|----------------------------|
| Location           | Sari Street - Al Faisaliah |
| Land area          | 5,137                      |
| Built up area      | 4,096                      |
| Commercial area    | 2,795                      |
| Usage              | Commercial                 |
| Year of completion | 2022                       |
| Status             | Under construction         |